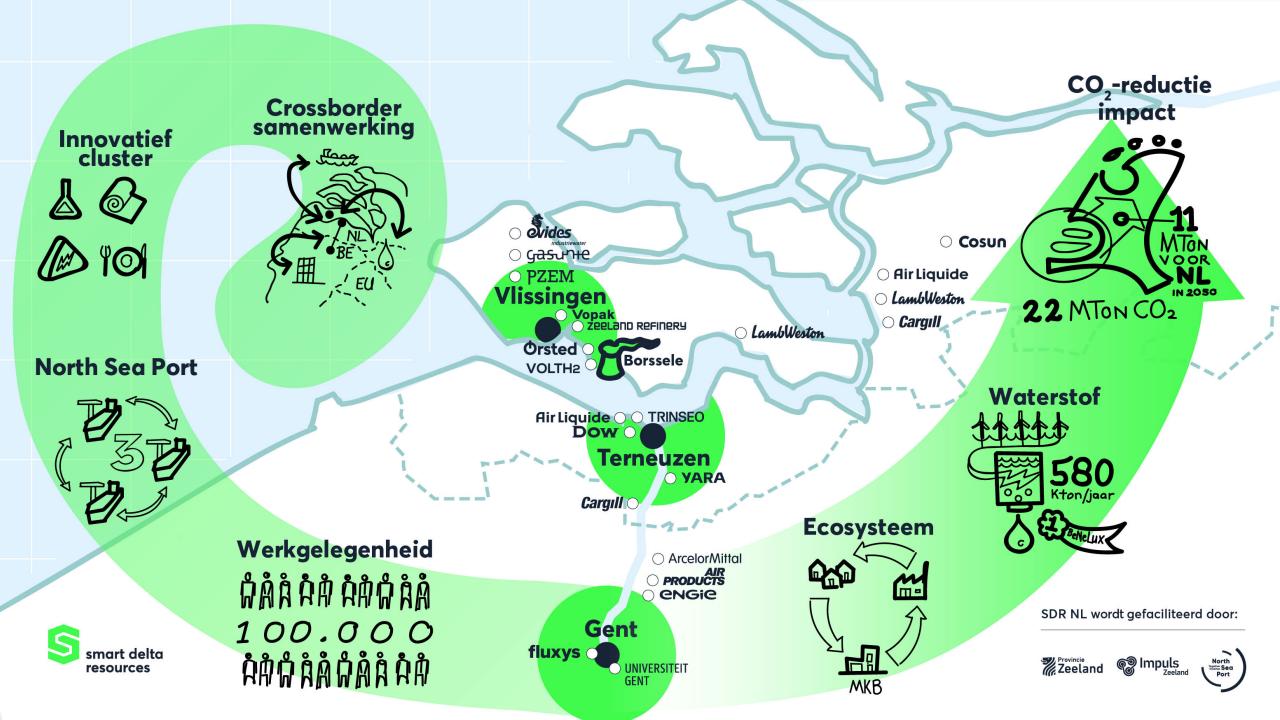

# Welcome in the Schelde-Deltaregion

Introduction to Smart Delta Resources

Dorothy Winters November 2022

\_Together for a future proof industry

Crossborder samenwerking Tussen Nederland en België

**Innovatief cluster** Chemie - Staal - Energie - Food

North Sea Port Nr. 3 haven van Europa

H<sub>2</sub>

**Werkgelegenheid** 100.000 banen

Waterstof

Grootste waterstofregio van de Benelux

**CO<sub>2</sub>-reductie impact** Vermindering van 22 Mton

SDR NL wordt gefaciliteerd door:

SDR Flanders wordt gefaciliteerd door: