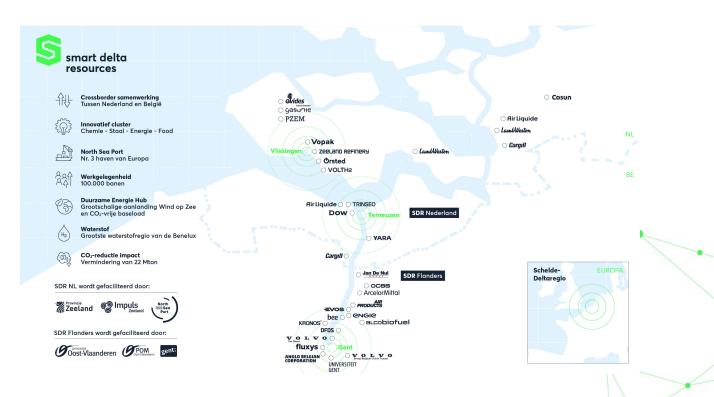

# Welcome in the Schelde-Deltaregion

Introduction to Smart Delta Resources

Dorothy Winters November 2022

\_Together for a future proof industry

Crossborder samenwerking Tussen Nederland en België

**Innovatief cluster** Chemie - Staal - Energie - Food

North Sea Port Nr. 3 haven van Europa

H<sub>2</sub>

**Werkgelegenheid** 100.000 banen

Waterstof

Grootste waterstofregio van de Benelux

**CO<sub>2</sub>-reductie impact** Vermindering van 22 Mton

SDR NL wordt gefaciliteerd door:

SDR Flanders wordt gefaciliteerd door: