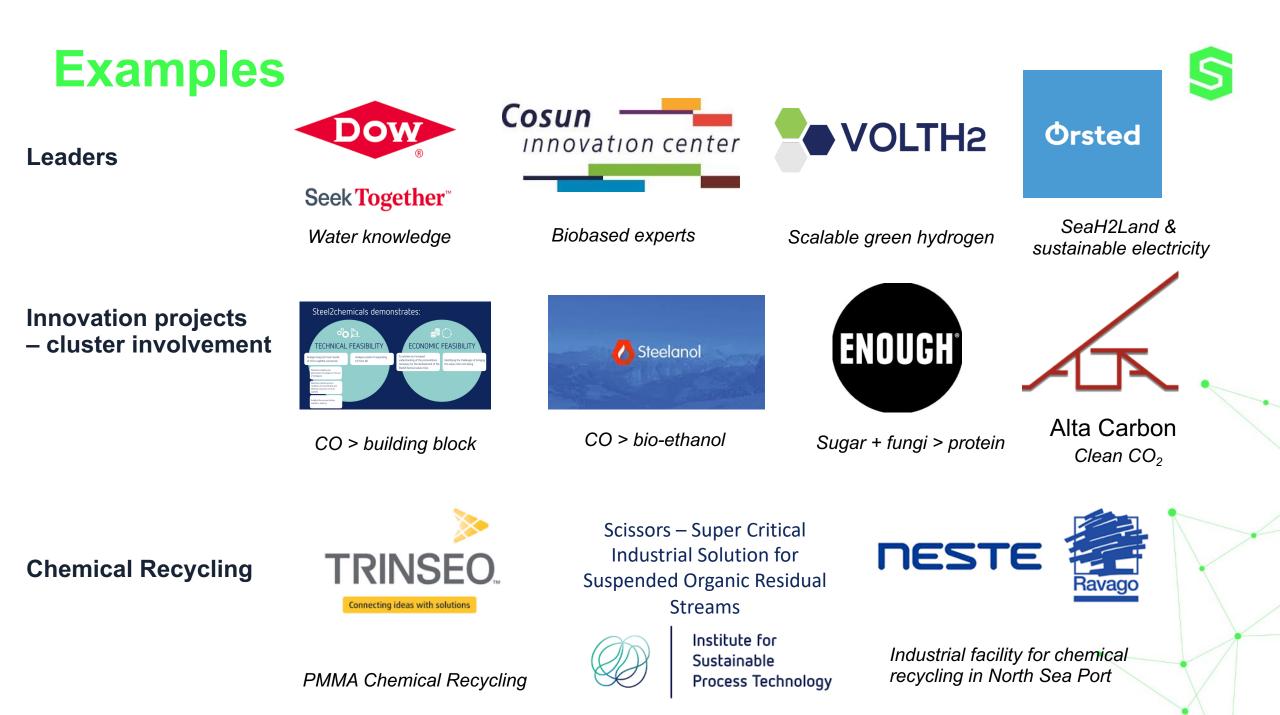

## **Circular Delta re-carbonised materials**

#### Waste

Waste can be converted back to sources of either oil, gas or building blocks.

#### Water

Industrial and process water for processes and raw material, focus on reuse and shared facilities.

#### **Carbon Capture Utilisation**

CO and CO2 with sustainable energy can be converted in to building blocks.

#### BioBased Feedstock

Renewable biological sources for building blocks.

\_Together for a future proof industry