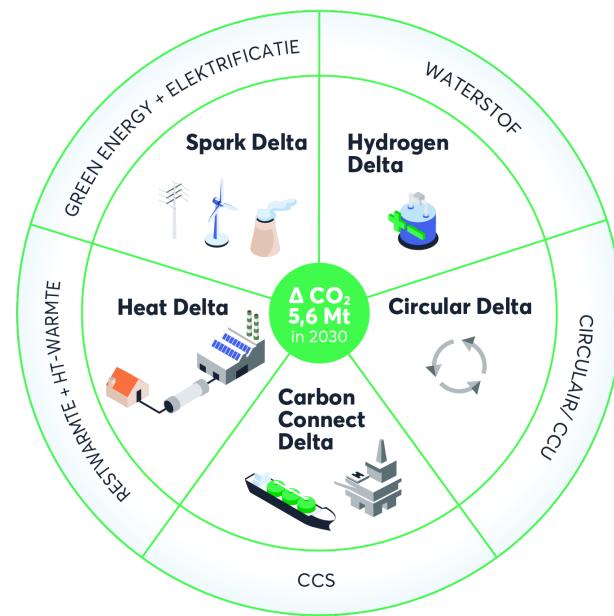

## **Roadmap CO2 reduction Netherlands**

- 5 Programmes
- Impact: Reduction of > 5 Mton CO2 in 2030
- Goal for Circular Delta: 50% reduction of primary fossile material